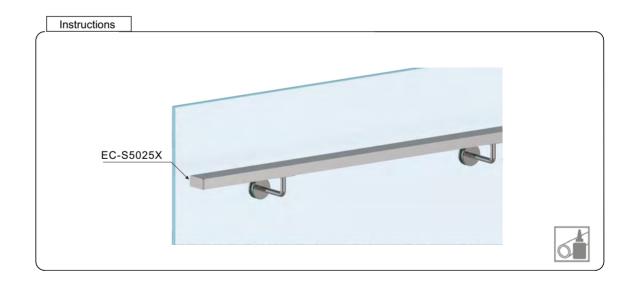

## MATERIAL:

2205 Stainless Steel

| > Railing Syste

> Railing Systems

> Handrail & Fittings - S5025 Series

> End Cap for 50 x 25 Rectangle Tube

CATALOGUE AND DESCRIPTION: