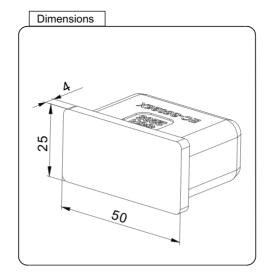

## MATERIAL:

2205 Stainless Steel

| > Railing Syste

> Railing Systems

> Handrail & Fittings - S5025 Series

> End Cap for 50 x 25 Rectangle Tube

CATALOGUE AND DESCRIPTION:

PREMIUM GLASS & HARDWARE

Drawing ID

EC-S5025X

| Product Info. |           |
|---------------|-----------|
| Finish        | Code      |
| Polish        | EC-S5025M |
| Satin         | EC-S5025S |
| Texture Black | EC-S5025B |