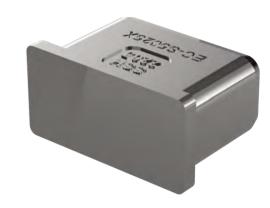

## MATERIAL:

2205 Stainless Steel

| > Railing Syste

> Railing Systems

> Handrail & Fittings - S5025 Series

> End Cap for 50 x 25 Rectangle Tube

CATALOGUE AND DESCRIPTION:

PREMIUM GLASS & HARDWARE

Drawing ID

EC-S5025X

| Product Info. |           |
|---------------|-----------|
| Finish        | Code      |
| Polish        | EC-S5025M |
| Satin         | EC-S5025S |
| Texture Black | EC-S5025B |